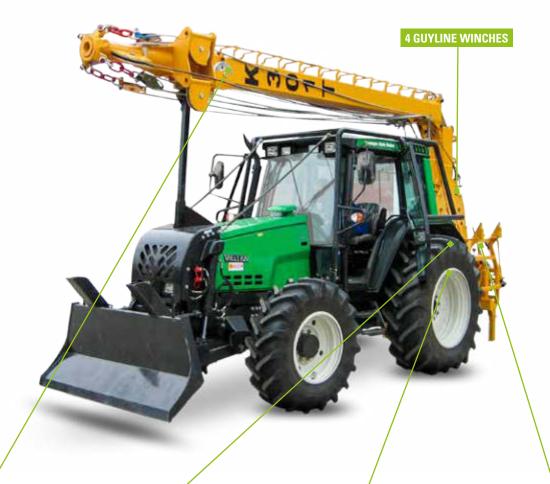

## 4

The **K 301-T** is a tractor / 3-point mounted yarder for uphill logging. It assures easy handling, reliable and rugged design, as well as very short set up and dismantling time. Particularly suitable for thinning and small wood harvesting operations.

## **FEATURES**

- · 4 guylines
- · Easy handling
- $\cdot \ \text{Great distance coverage} \\$
- · Compact and cost effective solution
- $\cdot \ With \ three-point \ mounting$
- · Working direction on both sides of the vehicle possible
- $\cdot$  With CE-compliant integrated deadman circuit
- · Foldable tower 1.2 m (optional)