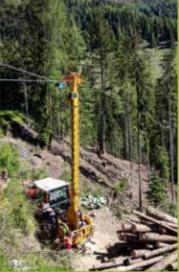

## 4

The **K 301-T** is a tractor / 3-point mounted yarder for uphill logging. It assures easy handling, reliable and rugged design, as well as very short set up and dismantling time. Particularly suitable for thinning and small wood harvesting operations.

| TOWER           |             |
|-----------------|-------------|
| Standard        | 28' · 8.5 m |
| Tower extension | 32' · 9.7 m |
| Operating range | 360°        |