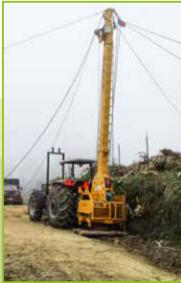

## 4

The **K 301-T** is a tractor / 3-point mounted yarder for uphill logging. It assures easy handling, reliable and rugged design, as well as very short set up and dismantling time. Particularly suitable for thinning and small wood harvesting operations.

| TOWER           |             |
|-----------------|-------------|
| Standard        | 28' · 8.5 m |
| Tower extension | 32' · 9.7 m |
| Operating range | 360°        |