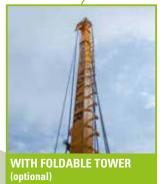

## **FEATURES**

- · 4 guylines
- · Easy handling
- $\cdot \ \text{Great distance coverage} \\$
- · Compact and cost effective solution
- $\cdot \ With \ three-point \ mounting$
- · Working direction on both sides of the vehicle possible
- $\cdot$  With CE-compliant integrated deadman circuit
- · Foldable tower 1.2 m (optional)

| TOWER           |             |
|-----------------|-------------|
| Standard        | 28' · 8.5 m |
| Tower extension | 32' · 9.7 m |
| Operating range | 360°        |