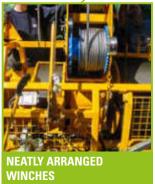

## **SPECIFICATIONS**

| LINE CAPACITY | STANDARD                                                    | ALTERNATIVE                          | LINE PULL |                      |
|---------------|-------------------------------------------------------------|--------------------------------------|-----------|----------------------|
| Skyline       | 1700' Ø 5/8" · 500 m Ø 16 mm swaged                         | 1150' Ø 3/4" · 400 m Ø 18 mm swaged  | Skyline   | 5.09 t · <i>50kN</i> |
| Mainline      | 1800' Ø 3/8" · 630 m Ø 9 mm swaged                          | 1250' Ø 7/16" · 500 m Ø 10 mm swaged | Mainline  | 2.65 t · 26 kN       |
| Guyline       | 4x160' Ø 5/8" / 2x30'<br>4x50 m Ø 16 mm / 2x10 m extensions | -                                    |           |                      |

## **FEATURES**

- · 4 guylines
- · Easy handling
- $\cdot \ \text{Great distance coverage} \\$
- · Compact and cost effective solution
- $\cdot \ With \ three-point \ mounting$
- · Working direction on both sides of the vehicle possible
- $\cdot$  With CE-compliant integrated deadman circuit
- · Foldable tower 1.2 m (optional)