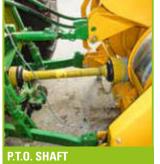

|  |  | ION |
|--|--|-----|
|  |  |     |
|  |  |     |

- · P.T.O. driven of the tractor (mechanically driven)
- · Engine power of the tractor: 66 kW (90 hp) with an auxiliary transmission
- · Mainline- and skylinedrums are each driven by hydraulically operated single-disc Dry clutches coupled to the common constantly rotating winch shaft