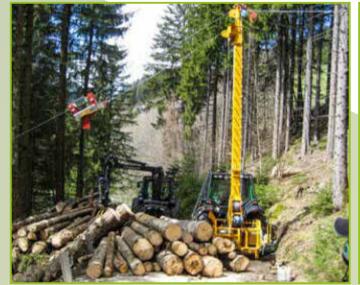

## 4

The **K 301-T** is a tractor / 3-point mounted yarder for uphill logging. It assures easy handling, reliable and rugged design, as well as very short set up and dismantling time. Particularly suitable for thinning and small wood harvesting operations.

| TOWER           |             |
|-----------------|-------------|
| Standard        | 28' · 8.5 m |
| Tower extension | 32' · 9.7 m |
| Operating range | 360°        |